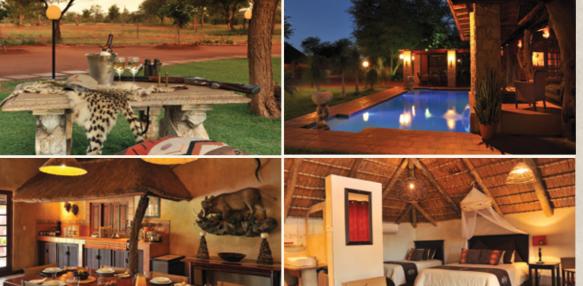

Our facilities are wonderfully equipped with essential comforts in the bush. Our en-suite chalets have a bathtub and shower each, has adequate electricity, wi-fi and mobile reception. The lodge has a swimming pool for those hot South African days, a boma and bar for entertainment and is paired with good company and scrumptious meals.