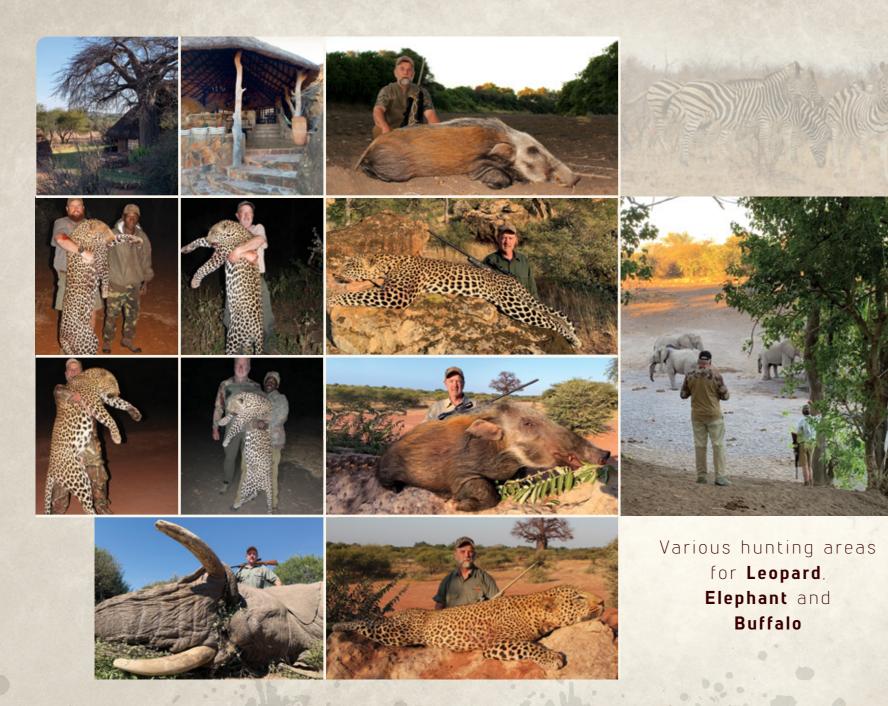

### Zambia

On the banks of the Luangwa River lies a traditional safari camp which will be your base to explore Africa as it is supposed to be!

We offer traditional, truely authentic safaris for: Lion Leopard Buffalo

Hippo Crocodile and plains game

for **Leopard**,

Elephant and

Buffalo

ABW

NAMIBI

Hunt the Caprivi for Elephant, Leopard, Buffalo, Hippo and Crocodile