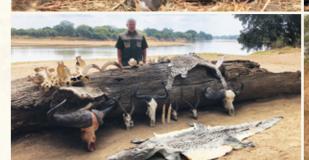

### Zambia

On the banks of the Luangwa River lies a traditional safari camp which will be your base to explore Africa as it is supposed to be!

We offer traditional, truely authentic safaris for: Lion Leopard Buffalo

Hippo Crocodile and plains game

for **Leopard**,

Elephant and

Buffalo

ABW

NAMIBI

Hunt the Caprivi for Elephant, Leopard, Buffalo, Hippo and Crocodile