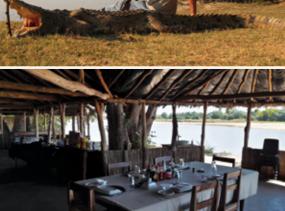

Our facilities are wonderfully equipped with essential comforts in the bush. Our en-suite chalets have a bathtub and shower each, has adequate electricity, wi-fi and mobile reception. The lodge has a swimming pool for those hot South African days, a boma and bar for entertainment and is paired with good company and scrumptious meals.

### Zambia

On the banks of the Luangwa River lies a traditional safari camp which will be your base to explore Africa as it is supposed to be!

We offer traditional, truely authentic safaris for: Lion Leopard Buffalo

Hippo Crocodile and plains game

for **Leopard**,

Elephant and

Buffalo

ABW

NAMIBI

Hunt the Caprivi for Elephant, Leopard, Buffalo, Hippo and Crocodile