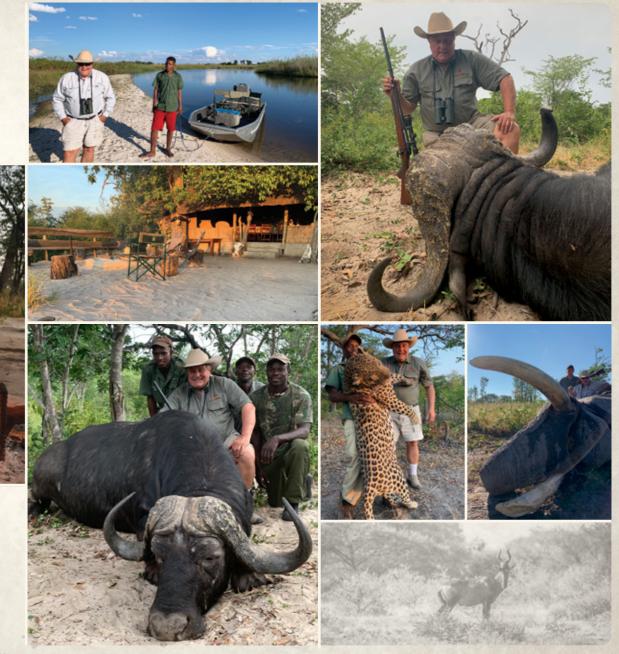

### Zambia

On the banks of the Luangwa River lies a traditional safari camp which will be your base to explore Africa as it is supposed to be!

We offer traditional, truely authentic safaris for: Lion Leopard Buffalo

Hippo Crocodile and plains game

for **Leopard**,

Elephant and

Buffalo

ABW

NAMIBI

Hunt the Caprivi for Elephant, Leopard, Buffalo, Hippo and Crocodile